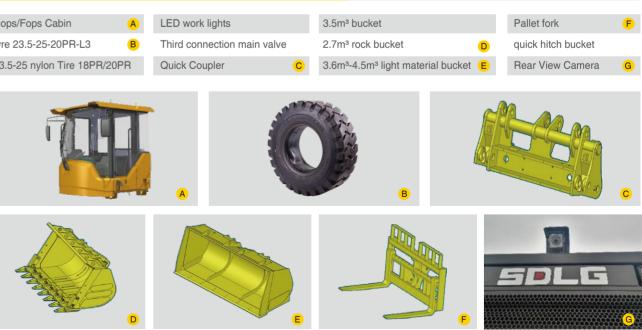

## **Standard Confugrations**

| FAW BFM8                                       |   |
|------------------------------------------------|---|
| SDLG Transimission                             |   |
| SDLG enhanced axle                             |   |
| Finger tip joystick                            |   |
| Load sensing full hydraulic steering           |   |
| 3.2m <sup>3</sup> GP bucket with durable plate |   |
| New H series cab                               |   |
| New rock switch                                | A |
| Fresh air conditioning                         |   |
| Digital combination instrument                 | В |
| Adjustable Steering column                     |   |
| Rearview mirror                                |   |
| Mechanic parking brake                         |   |

# **Optional Equipment**

- provides larger opening angle, enable the technician do the service and repair easily
- Side-opening type steel-made engine hood with large side arranged in one side, can do the maintenance at one stop

| Radio                                                      |  |   |
|------------------------------------------------------------|--|---|
| Sun Visor                                                  |  |   |
| Clothes-hook                                               |  |   |
| Cup holder                                                 |  | D |
| Air Pre-Filter                                             |  |   |
| Front Wiper                                                |  |   |
| Work lights                                                |  | E |
| Headlights Guard                                           |  |   |
| Backing-up alarm                                           |  |   |
| Front wheel 23.5-25-18PR-L3<br>Rear wheel 23.5-25-16PR-L-3 |  |   |
| Engine Fan Guard                                           |  |   |
| Power Switch                                               |  |   |
|                                                            |  |   |