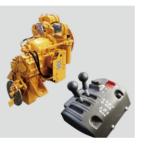

#### Leading technology

- 5 ton wheel loader with fully automatic transmission, F4/R4
- Finger tip joystick ,with FNR function