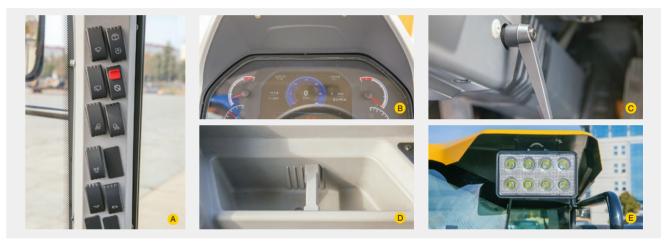

## **Standard Confugrations**

| FAW BFM8                                       |   |
|------------------------------------------------|---|
| SDLG Transimission                             |   |
| SDLG enhanced axle                             |   |
| Finger tip joystick                            |   |
| Load sensing full hydraulic steering           |   |
| 3.2m <sup>3</sup> GP bucket with durable plate |   |
| New H series cab                               |   |
| New rock switch                                | A |
| Fresh air conditioning                         |   |
| Digital combination instrument                 | В |
| Adjustable Steering column                     |   |
| Rearview mirror                                |   |
| Mechanic parking brake                         |   |

| Radio                                                      |  |   |
|------------------------------------------------------------|--|---|
| Sun Visor                                                  |  |   |
| Clothes-hook                                               |  |   |
| Cup holder                                                 |  | D |
| Air Pre-Filter                                             |  |   |
| Front Wiper                                                |  |   |
| Work lights                                                |  | E |
| Headlights Guard                                           |  |   |
| Backing-up alarm                                           |  |   |
| Front wheel 23.5-25-18PR-L3<br>Rear wheel 23.5-25-16PR-L-3 |  |   |
| Engine Fan Guard                                           |  |   |
| Power Switch                                               |  |   |
|                                                            |  |   |