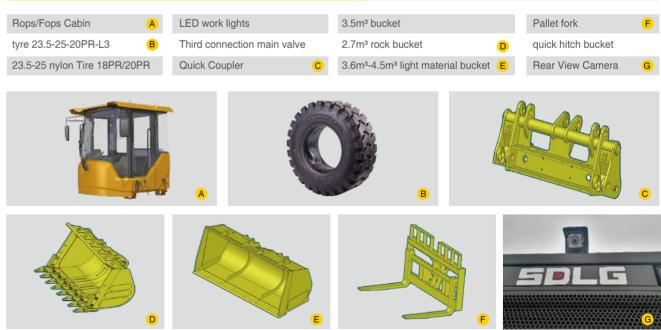

# Main Parameter (Standard Equipment)

| Item                              | Specifications                     |
|-----------------------------------|------------------------------------|
| Overall parameter                 |                                    |
| Operating weight (kg)             | 17600                              |
| Rated load (kg)                   | 5800                               |
| LxWxH (mm)                        | 8370×3024×3450                     |
| Bucket capacity (m <sup>3</sup> ) | 3.5                                |
| Max. tractive force (kN)          | 160                                |
| Max. breakout force (kN)          | ≥170                               |
| Tipping load (kN)                 | -                                  |
| Engine                            |                                    |
| Rated power@speed (kW@r/min)      | 170@2200                           |
| Maximum torque @ speed (kN@r/min) | '1100@1400                         |
| Emission standard                 | GB20891-2007 (China phase II)      |
| Transmission system               |                                    |
| Transmission type Axis-fix        | ed electric-hydraulic transmission |
| Gears                             | F4 & R4                            |
| Speed at FI/RI (km/h)             | 0~6.8                              |

L958H WHEEL LOADER

Operation Weight : 17600 Kg Bucket capacity : 3.5m<sup>3</sup> Engine Power : 170 kW

#### Greater Lifting Capacity

- Rated load is improved to 5.4 ton, correspondingly the bucket volume is enlarged to 3.2 cbm, will give you higher return of investment
- Trapezoidal structure of leading plate, small working resistance, shovel with a hardmaterial, loading capacity increases by 10%