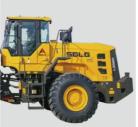

L958H WHEEL LOADER

Operation Weight : 17600 Kg Bucket capacity : 3.5m<sup>3</sup> Engine Power : 170 kW