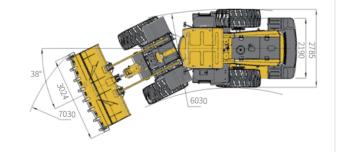

# Main Parameter (Standard Equipment)

| Item                              | Specifications                     |
|-----------------------------------|------------------------------------|
| Overall parameter                 |                                    |
| Operating weight (kg)             | 17600                              |
| Rated load (kg)                   | 5800                               |
| LxWxH (mm)                        | 8370×3024×3450                     |
| Bucket capacity (m <sup>3</sup> ) | 3.5                                |
| Max. tractive force (kN)          | 160                                |
| Max. breakout force (kN)          | ≥170                               |
| Tipping load (kN)                 | -                                  |
| Engine                            |                                    |
| Rated power@speed (kW@r/min)      | 170@2200                           |
| Maximum torque @ speed (kN@r/min) | '1100@1400                         |
| Emission standard                 | GB20891-2007 (China phase II)      |
| Transmission system               |                                    |
| Transmission type Axis-fix        | ed electric-hydraulic transmission |
| Gears                             | F4 & R4                            |
| Speed at FI/RI (km/h)             | 0~6.8                              |

| Item                                        | Specifications |
|---------------------------------------------|----------------|
| Speed at FII/RII (km/h)                     | 0~12.5         |
| Speed at FIII/RIII (km/h)                   | 0~26.1         |
| Speed at FIV/RIV (km/h)                     | 0~38.2         |
| Hydraulic system of working device          |                |
| System pressure                             | 19.5MPa        |
| Total cycle time (bucket lift & dump&fall ) | ≤10.6s         |
| Steering system                             |                |
| System pressure                             | 16MPa          |
| Fill capacity                               |                |
| Fuel (L)                                    | 300            |
| Hydraulic oil (L)                           | 220            |
| Engine (L)                                  | 25             |
| Transmission (L)                            | 17.1/4.7       |
| Drive axle (L)                              | 30+30          |
| Braking system (L)                          | 3.5            |