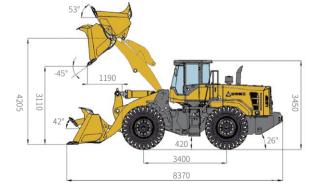

# Main Parameter (Standard Equipment)

| Item                              | Specifications                     |
|-----------------------------------|------------------------------------|
| Overall parameter                 |                                    |
| Operating weight (kg)             | 17600                              |
| Rated load (kg)                   | 5800                               |
| LxWxH (mm)                        | 8370×3024×3450                     |
| Bucket capacity (m <sup>3</sup> ) | 3.5                                |
| Max. tractive force (kN)          | 160                                |
| Max. breakout force (kN)          | ≥170                               |
| Tipping load (kN)                 | -                                  |
| Engine                            |                                    |
| Rated power@speed (kW@r/min)      | 170@2200                           |
| Maximum torque @ speed (kN@r/min) | '1100@1400                         |
| Emission standard                 | GB20891-2007 (China phase II)      |
| Transmission system               |                                    |
| Transmission type Axis-fix        | ed electric-hydraulic transmission |
| Gears                             | F4 & R4                            |
| Speed at FI/RI (km/h)             | 0~6.8                              |

| Item                                        | Specifications |
|---------------------------------------------|----------------|
| Speed at FII/RII (km/h)                     | 0~12.5         |
| Speed at FIII/RIII (km/h)                   | 0~26.1         |
| Speed at FIV/RIV (km/h)                     | 0~38.2         |
| Hydraulic system of working device          |                |
| System pressure                             | 19.5MPa        |
| Total cycle time (bucket lift & dump&fall ) | ≤10.6s         |
| Steering system                             |                |
| System pressure                             | 16MPa          |
| Fill capacity                               |                |
| Fuel (L)                                    | 300            |
| Hydraulic oil (L)                           | 220            |
| Engine (L)                                  | 25             |
| Transmission (L)                            | 17.1/4.7       |
| Drive axle (L)                              | 30+30          |
| Braking system (L)                          | 3.5            |