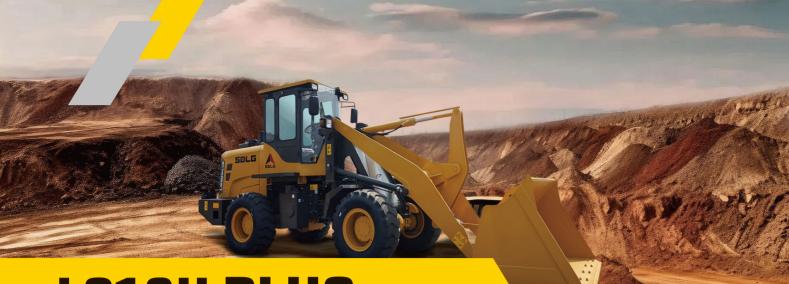

L916H PLUS WHEEL LOADER

**Operation Weight:** 6565 kg **Bucket Capacity:** 2.0m<sup>3</sup> **Engine Power:** 76 kW

# L916H PLUS Wheel Loader