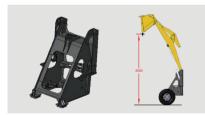

#### **HIGH EFFICIENCY**

• Max. dumping height up to 4100mm, and improving the rated • Long wheelbase ensures the stability and efficiency. stably • Increase the displacement of the steering pump, shorten the load capacity up to 1500kg (Full turn). Can easily running the running and efficient operation of the whole machine standard 2.0m<sup>3</sup> grain bucket in agricultural product loading applications.

working cycle time and improve the working efficiency