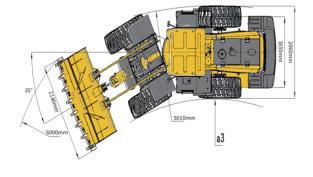

# Main Parameter (Standard Equipment)

| Item                             | Specifications                                        |
|----------------------------------|-------------------------------------------------------|
| Overall parameter                |                                                       |
| Operating weight(kg)             | 6565kg                                                |
| Rated load(kg)                   | 1500kg                                                |
| L x W x H(mm)                    | 7130×2140×3046mm                                      |
| Bucket capacity(m <sup>3</sup> ) | 2.0m <sup>3</sup>                                     |
| Max.tractive force(kN)           | ≥56kN                                                 |
| Max.breakout force(kN)           | 49 kN                                                 |
| Tipping load(kN)                 | -                                                     |
| Engine                           |                                                       |
| Rated power@speed(kW@r/min)      | 76kW                                                  |
| Maximum torque@speed(Nm@r/min)   | 274/2000                                              |
| Emission standard                | GB 20891-2007(China phase ${\rm I\hspace{-0.5mm}I}$ ) |
| Transmission system              |                                                       |
| Transmission type                | Fixed shaft power shift                               |
| Gears                            | Forward 4 reverse 4                                   |
| Speed at F1/R1 (km/h)            | 0~7km/h                                               |