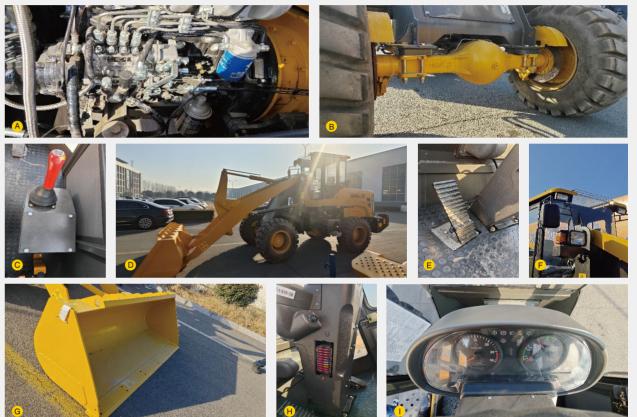

### **Standard Configurations**

| Quanchai 4C6-88M22 engine                         | A |
|---------------------------------------------------|---|
| SDLG customized & reinforced Jinlite transmission |   |
| SDLG customized & reinforced Jinlite axle         | В |
| Mechanical single joystick                        | С |
| Long-reach boom                                   | D |
| Single brake pedal                                | Е |

| 2-spool Value                                  |   |
|------------------------------------------------|---|
| Enhanced cabin with skylight                   | F |
| Tyre GB2980-16/70-20                           |   |
| Enlarged bucket 2.0×2500 (Without wear plates) | G |
| Cigarette lighter                              | H |
| Multi-function instrument panel                |   |