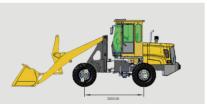

L916H PLUS WHEEL LOADER

**Operation Weight:** 6565 kg **Bucket Capacity:** 2.0m<sup>3</sup> **Engine Power:** 76 kW

# L916H PLUS Wheel Loader