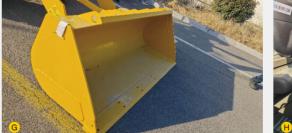

### **Standard Configurations**

| Quanchai 4C6-88M22 engine                         | A |
|---------------------------------------------------|---|
| SDLG customized & reinforced Jinlite transmission |   |
| SDLG customized & reinforced Jinlite axle         | В |
| Mechanical single joystick                        | С |
| Long-reach boom                                   | D |
| Single brake pedal                                | Е |

| 2-spool Value                                  |   |
|------------------------------------------------|---|
| Enhanced cabin with skylight                   | F |
| Tyre GB2980-16/70-20                           |   |
| Enlarged bucket 2.0×2500 (Without wear plates) | G |
| Cigarette lighter                              | H |
| Multi-function instrument panel                |   |