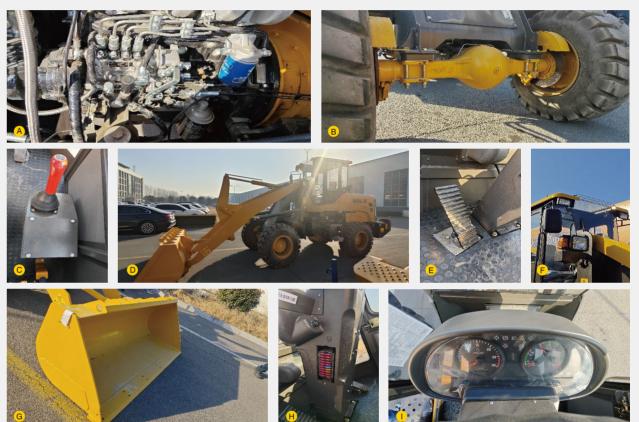

### **Standard Configurations**

| Quanchai 4C6-88M22 engine                         | A |
|---------------------------------------------------|---|
| SDLG customized & reinforced Jinlite transmission |   |
| SDLG customized & reinforced Jinlite axle         | В |
| Mechanical single joystick                        | С |
| Long-reach boom                                   | D |
| Single brake pedal                                | Е |

### **Optional Equipment**

| Cab Front working lights |  |
|--------------------------|--|
| LED (2 units)            |  |

Air conditioner wear plates

Cab and cover working lights LED (4 units)

Air conditioner wear plates

| 2-spool Value                                  |   |
|------------------------------------------------|---|
| Enhanced cabin with skylight                   | F |
| Tyre GB2980-16/70-20                           |   |
| Enlarged bucket 2.0×2500 (Without wear plates) | G |
| Cigarette lighter                              | H |
| Multi-function instrument panel                |   |